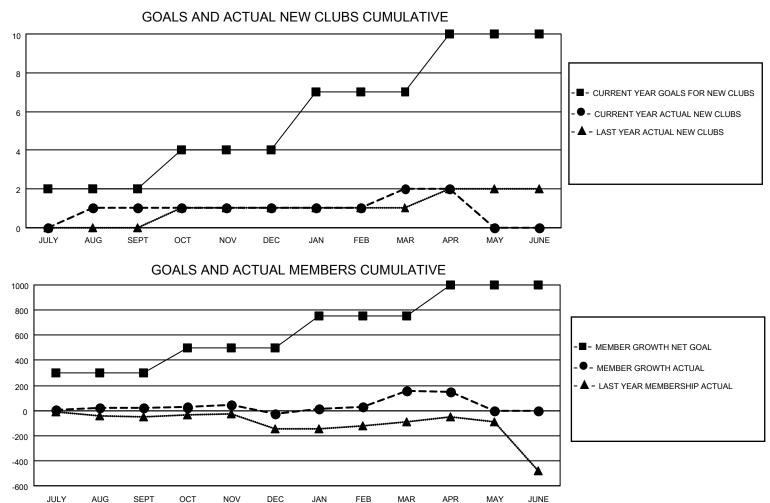

## LOCATION INDIA

District 317 C

Results as of: 4/30/2023

| Clubs                 |               |           |               | Members               |                        |                         |                                                    |
|-----------------------|---------------|-----------|---------------|-----------------------|------------------------|-------------------------|----------------------------------------------------|
| RESULTS FOR 2022-2023 |               |           |               | RESULTS FOR 2022-2023 |                        |                         |                                                    |
| QUARTER               | NEW CLUB GOAL | NEW CLUBS | DROPPED CLUBS | QUARTER               | BER GROWTH NET<br>GOAL | MEMBER GROWTH<br>ACTUAL | DROPPED<br>MEMBERS ACTUAL<br>(including transfers) |
| JULY/AUG/SEPT         | 2             | 1         | 0             | JULY/AUG/SEPT         | 300                    | 102                     | 70                                                 |
| OCT/NOV/DEC           | 2             | 0         | 0             | OCT/NOV/DEC           | 200                    | 73                      | 121                                                |
| JAN/FEB/MAR           | 3             | 1         | 1             | JAN/FEB/MAR           | 250                    | 215                     | 28                                                 |
| APR/MAY/JUNE          | 3             | 0         | 0             | APR/MAY/JUNE          | 250                    | 18                      | 29                                                 |